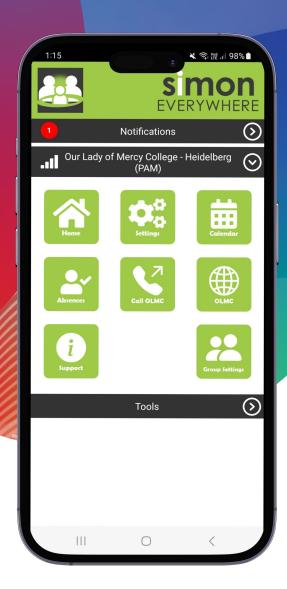

## SIMON Everywhere Parent App

OLMC Heidelberg parents now have access to SIMON Everywhere, an app which provides quick access to the Parent Access Module (PAM). Using SIMON Everywhere, parents can:

- Receive push notifications from the College
- Report a student absence
- Manage consent and permission for School Activities
- Update a student's medical information
- Contact the College.

## Using the App for the First Time

When prompted, allow notifications from SIMON Everywhere.

- 1. Open SIMON Everywhere.
- 2. Add your name and phone number to generate an SMS verification code.
- 3. Enter the verification code and log in.
- 4. Click 'Add School'.
- 5. Search for 'Our Lady of Mercy College Heidelberg'.
- 6. Click 'Parent Access Login'.
- 7. Enter your PAM login details.