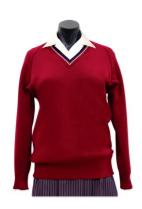

### **College Pullover** V Neck Raglan Sleeve, **Red with Grey/Navy** stripe in v neck only. 80% New merino wool /

20% Nylon

| Size        | Price    |
|-------------|----------|
| 80          | \$98.00  |
| 85-90-95    | \$103.00 |
| 100-105-110 | \$106.00 |
| 115-120     | \$112.00 |