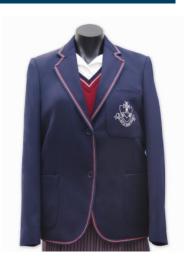

**College Blazer** 2 Button front Blazer Inside pocket, Monogram Striped braid around coat edge. Pure Wool Sateen.

| Size      | Price    |
|-----------|----------|
| 75-80-85  | \$238.00 |
| 90-95-100 | \$248.00 |
| 105+      | \$259.00 |

College Blazer 2 Button front Blazer Inside pocket, Monogram Striped braid around coat edge. Pure Wool

| Size      | Price    |
|-----------|----------|
| 75-80-85  | \$238.00 |
| 90-95-100 | \$248.00 |
| 105+      | \$259.00 |