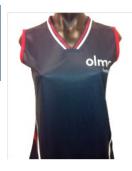

### **Athletics/Cross Country Singlet**

| Navy with monogram |           |
|--------------------|-----------|
| Size               | Price     |
|                    |           |
| 12C, 14C           | CLEARANCE |
| S, M & L           | \$40.00   |