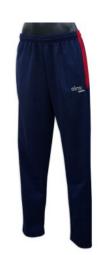

## College Tracksuit Pants Straight leg with Monogram. Polyester Cotton

| Size                                                      | Price   |
|-----------------------------------------------------------|---------|
| 10C, 12C & 14C<br>8A, 10A, 12A,<br>14A, 16A, 18A<br>& 20A | \$79.95 |