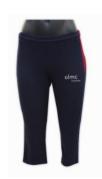

### **Uniform for Specific Groups** & Purposes

| College Leggings<br>Navy with Monogram                    |         |
|-----------------------------------------------------------|---------|
| Size                                                      | Price   |
| 10C, 12C & 14C<br>8A, 10A, 12A,<br>14A, 16A, 18A<br>& 20A | \$30.00 |