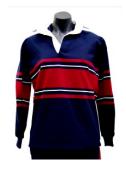

### **Rugby Jumper** Navy/Red/White with

| collar and placquet                   |         |
|---------------------------------------|---------|
| Size                                  | Price   |
| 28-30-32-34-<br>36-38-40-42-<br>44-46 | \$92.95 |