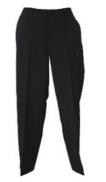

### **College Slacks**

Navy Poly/Wool blend Flat fronted tailored

| Size      | Price   |
|-----------|---------|
| All sizes | \$69.95 |

OR