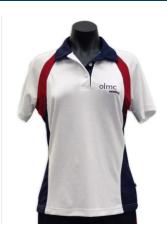

### College Sports Polo Shirt

Short Sleeve panel polo with monogram. 65% Poly / 35% Cotton. Cotton back coolmesh.

| Size                                                      | Price   |
|-----------------------------------------------------------|---------|
| 10C, 12C & 14C<br>8A, 10A, 12A,<br>14A, 16A, 18A<br>& 20A | \$49.95 |