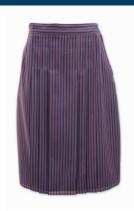

### College Skirt

2 Knife Pleat skirt either side front and back. 45% Wool / 55% Poly

| Size            | Price    |
|-----------------|----------|
| 8 & 10          | \$113.00 |
| 12 & 14 &<br>16 | \$120.00 |
| 18, 20 & 22     | \$124.00 |