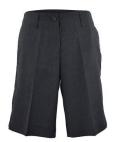

### College fitted short Navy Poly/Wool blend

| Size      | Price   |
|-----------|---------|
| All sizes | \$57.50 |

**College Back Packs Navy with College Crest** and Monogram.

| Size/Style           | Price    |
|----------------------|----------|
| Airo Pak<br>Large    | \$84.95  |
| Chiro Pak<br>X Large | \$112.00 |