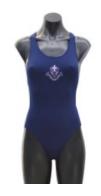

### **College Bathers** Navy with School crest and monogram

| · ·     |  |
|---------|--|
| Price   |  |
| \$72.50 |  |
|         |  |