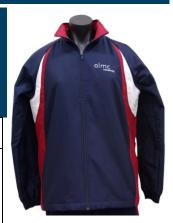

## College Tracksuit Top Side panelled, water resistant with monogram. Microfibre 100% Polyester

| Size                                                         | Price    |
|--------------------------------------------------------------|----------|
| 10C, 12C &<br>14C<br>8A, 10A, 12A,<br>14A, 16A, 18A<br>& 20A | \$105.00 |