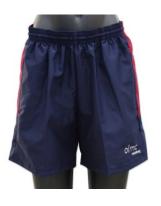

# College Sports Shorts Side panelled with zip pockets and monogram. Microfibre 100% Polyester

| Size                                                      | Price   |
|-----------------------------------------------------------|---------|
| 10C, 12C & 14C<br>8A, 10A, 12A,<br>14A, 16A, 18A<br>& 20A | \$39.95 |