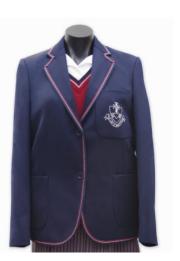

**College Blazer** 2 Button front Blazer Inside pocket, Monogram Striped braid around coat edge. Pure Wool Sateen.

| Size      | Price    |
|-----------|----------|
| 75-80-85  | \$238.00 |
| 90-95-100 | \$248.00 |
| 105+      | \$259.00 |

College Blazer 2 Button front Blazer Inside pocket, Monogram Striped braid around coat edge. Pure Wool

| Size      | Price    |
|-----------|----------|
| 75-80-85  | \$238.00 |
| 90-95-100 | \$248.00 |
| 105+      | \$259.00 |