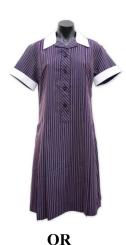

### **College Dress** Striped Dress, white collar and cuffs. Poly/Viscose

| Size         | Price    |
|--------------|----------|
| 4, 6, 8 & 10 | \$95.00  |
| 12 & 14      | \$100.00 |
| 16 & 18      | \$105.00 |
| 20, 22 & 24  | \$111.00 |