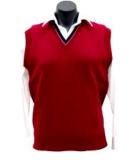

### **College Vest V** Neck **Red with Grey/Navy** stripe in v neck. 80% New merino wool / 20% Nylon

|             | <u> </u> |
|-------------|----------|
| Size        | Price    |
| 80          | \$78.50  |
| 85-90-95    | \$89.50  |
| 100-105-110 | \$94.50  |
| 115-120     | \$97.50  |